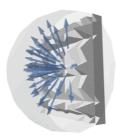

## Performance

### **Features**

Manufactured in high quality EPS (Expanded Polystyrene), the Super Fusor Spyke performs as sound energy redirector, fixing frequent room acoustic problems such as speech intelligibility and musical imprecision. When applied on ceilings to treat medium and high frequencies, the Super Fusor Spyke redistributes sound across the room generating a more uniformed listening ambience. Thanks to its logarithmic geometry, Super Fusor Spyke performs in a more moderator approach when compared to a common diffusion product, avoiding excessive flutter.