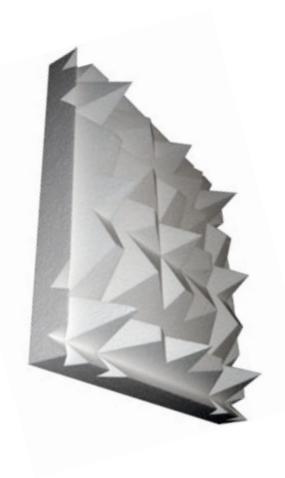

# Super Fusor Spyke

Ref. - C1DP

EAN13 - 5600217588060 Box - 62 x 62 x 62 cm Weight - 5kg

Each Panel - 60 x 60 x 5 cm

Units per Box - 4

### **Features**

Manufactured in high quality EPS (Expanded Polystyrene), the Super Fusor Spyke performs as sound energy redirector, fixing frequent room acoustic problems such as speech intelligibility and musical imprecision. When applied on ceilings to treat medium and high frequencies, the Super Fusor Spyke redistributes sound across the room generating a more uniformed listening ambience. Thanks to its logarithmic geometry, Super Fusor Spyke performs in a more moderator approach when compared to a common diffusion product, avoiding excessive flutter.

## **Technical Information**

Material: High Density EPS

Fire Rating: M1 Color: White

Installation: Adhesive FlexiGlue