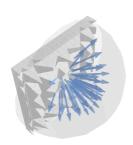

## Performance

### **Features**

Manufactured in high quality EPS (Expanded Polystyrene), the Super Fusor Spyke performs as sound energy redirector, fixing frequent room acoustic problems such as speech intelligibility and musical imprecision. When applied on ceilings to treat medium and high frequencies, the Super Fusor Spyke redistributes sound across the room generating a more uniformed listening ambience. Thanks to its logarithmic geometry, Super Fusor Spyke performs in a more moderator approach when compared to a common diffusion product, avoiding excessive flutter.