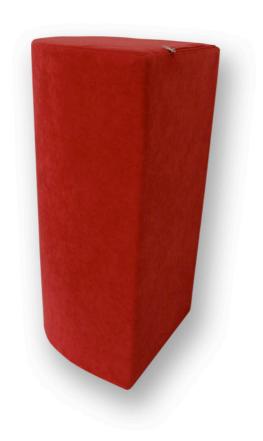

## Super Bass Premium

Ref. - COMB2B EAN13 - 5600217588251 Box - 62 x 62 x 62 cm Weight - 5kg

Each Panel - 60 x 30 x 42 cm

Units per Box - 4

## **Features**

The Super Bass 90, sold in sets of four units per package, is considered to be one of the best optimized solutions when treating low frequencies. They are also commonly used as an excellent complement to other acoustic products.

The unique shape of all the Bass Trap options presented by Vicoustic will allow you to minimize the dramatic effects that come from resonating waves, whose existence is commonly associated to confusion and the "Boom" sound that you often hear in an untreated room. The Super Bass 90 is the perfect complement to the Flexi Line absorption panels.