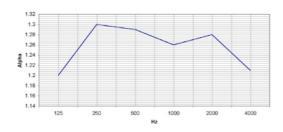

The unique shape of all the Bass Trap options presented by Vicoustic will allow you to minimize the dramatic effects that come from resonating waves, whose existence is commonly associated to confusion and the "Boom" sound that you often hear in an untreated room. The Super Bass 90 is the perfect complement to the Flexi Line absorption panels.