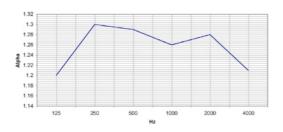

lso commonly used as an excellent complement to other acoustic products.

The unique shape of all the Bass Trap options presented by Vicoustic will allow you to minimize the dramatic effects that come from resonating waves, whose existence is commonly associated to confusion and the "Boom" sound that you often hear in an untreated room. The Super Bass 90 is the perfect complement to the Flexi Line absorption panels.

### **Technical Information**

Material: Acoustic Foam

Fire Rating: M1; ISO 375; FMVSS302

Color: Charcoal Gray

Installation: Adhesive FlexiGlue

## **Applications**

Conference and Teleconference Rooms, Home Theatres, Listening Rooms, Recording and Broadcast Studios, Pos-Production Studios, Lecture Halls, Distance Learning Rooms, Performance Spaces, etc.

#### Performance