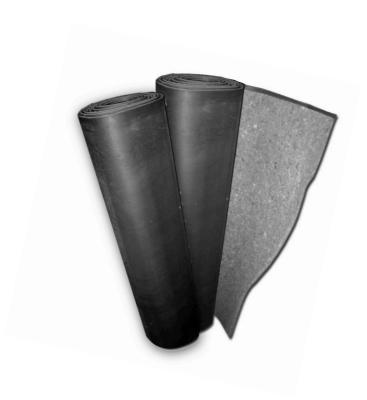

# ISO Blanket Pro

Ref. – ISOBLANKET/ISOBLANKETPRO EAN13 – 5600217588206/190 Dimensions – 500 x 150 cm Weight - 10kg / 12Kg

### **Features**

The ISO Blanket and ISO Blanket Pro are limp-mass solutions to be applied for the treatment of airborne noise. They both differ from their STC (Sound Transmission Coefficient) since ISO Blanket Pro (picture from the right) due to its agglomerated fabrics has a bigger coefficient/performance.

They perform as sound blockers whether applied on ceilings, walls or floors. Their flexibility, low thickness and high resistance classify them as a very easy to use material. They perform at their best when applied in construction schemes using several layers of different materials,