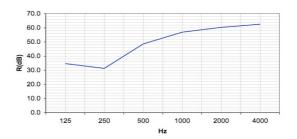

## **Technical Information**

ISO Under Floor STC: 27,7 Rw (dB) ISO Under Floor Pro STC: 36,8 Rw (dB)

## Performance