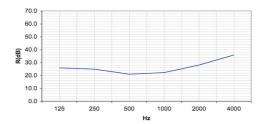

## **Technical Information**

ISO Under Floor STC: 27,7 Rw (dB) ISO Under Floor Pro STC: 36,8 Rw (dB)

## Performance