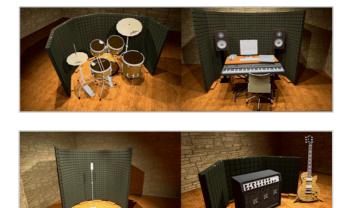

Audio spaces application: Practice room, Broadcasting Rooms, Reggie, etc. Specific applications: Guitar Amplifiers and Bass Amplifiers, Drums, Removable Vocal Booth, etc.

Absorption coefficient for Flexi A50