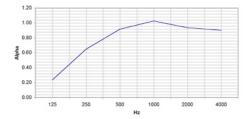

The Flexi Wall is highly absorbing in all range of frequencies. It was designed based on the Flexi panels with proved success on the market.

Material: Acoustic Foam Fire Rating: M1; ISO 375; FMVSS302 Color: Charcoal Gray Dimensions: Adaptable

Audio spaces application: Practice room, Broadcasting Rooms, Reggie, etc. Specific applications: Guitar Amplifiers and Bass Amplifiers, Drums, Removable Vocal Booth, etc.

Absorption coefficient for Flexi A50