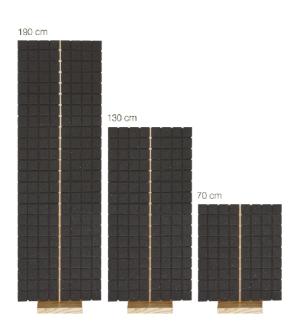

## **Flexi Wall**

Ref. - FLEXIWALL EAN13 - 5600217588411 Box - 62 × 62 × 62 cm Weight - 6 kg Each Wall - 190/130/70 × 60 × 5 cm Units per Box

9 Flexi Panel 3 Wood supports