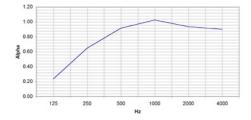

## Features

With their revolutionary design, Flexi Line panels are truly effective when applied in any type of space. Their absorption performance is extremely efficient in the treatment of 1<sup>st</sup> reflections due to the scientific combination of material, absorption surface and cavity thickness. The Flexi A50 panel assures you the best performance on medium and high frequencies.