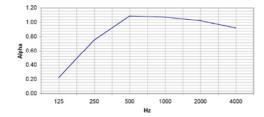

The absorption panels from Cine Line are commonly used to control sound reflections and the excess of reverberation in many kinds of rooms. When positioned a few centimeters from the surface of the wall, the Cinema Flat panels can also be quite efficient for the treatment of medium frequencies and the improvement of low ones. Cine Line is a flexible solution for sound control across a multitude of applications.