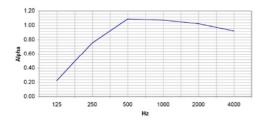

of rooms. When positioned a few centimeters from the surface of the wall, the Cinema Flat panels can also be quite efficient for the treatment of medium frequencies and the improvement of low ones. Cine Line is a flexible solution for sound control across a multitude of applications.

- ✓ Efficient absorption
- ✓ Ease of installation
- ✓ Excellent value for money

### **Technical Information**

Material: Acoustic Foam and Fabric Fire Rating: M1; ISO 375; FMVSS302

Color: 20 different options (See Premium Line Color Catalogue)

Installation: Adhesive FlexiGlue

# **Applications**

Listening Rooms, Home Theatres, Recording and Broadcast Studios, Post-Production Studios, Performance Spaces, Rehearsal Rooms, Conference and Teleconference Rooms, Public Spaces, Auditoriums, etc.

# Performance