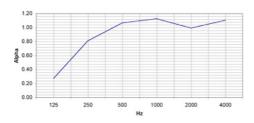

s and the excess of reverberation in many kinds of rooms. When positioned a few centimeters from the surface of the wall, the Cinema Flat panels can also be quite efficient for the treatment of medium frequencies and the improvement of low ones. Cine Line is a flexible solution for sound control across a multitude of applications.

- ✓ Efficient absorption
- ✓ Ease of installation
- ✓ Excellent value for money

## **Technical Information**

Material: Acoustic Foam

Fire Rating: M1; ISO 375; FMVSS302

Color: Charcoal Gray

Installation: Adhesive FlexiGlue

### **Applications**

Listening Rooms, Home Theatres, Recording and Broadcast Studios, Post-Production Studios, Performance Spaces, Rehearsal Rooms, Conference and Teleconference Rooms, Public Spaces, Auditoriums, etc.

#### Performance